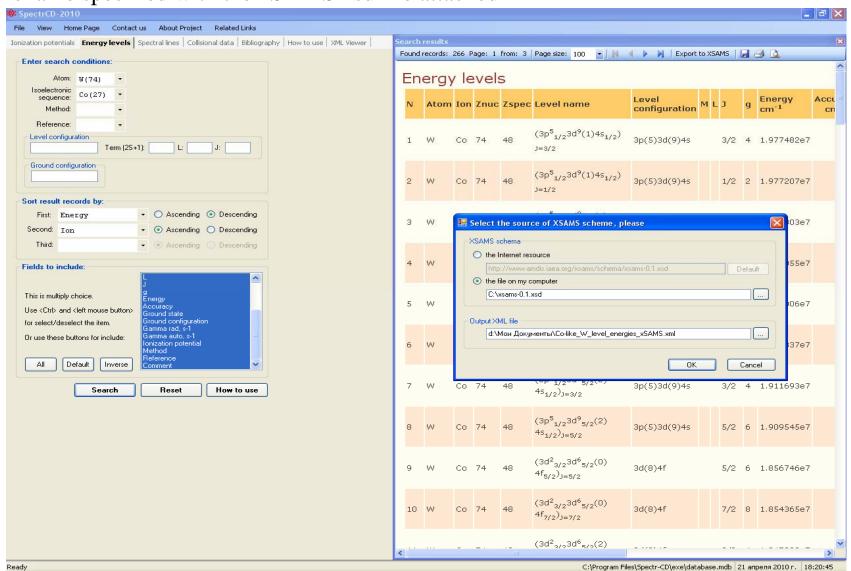

Example 1: xSAMS-gauged XML file successfully generated

**Example 2:** xSAMS-export of selected data on 3p-3s transitions of Ne-like Ge

Example 2: xSAMS-gauged XML file successfully generated

#### Preparing the prototype of the import tool for Spectr-W<sup>3</sup>

Content viewer of the input xSAMS-gauged xml file: energy levels of Ne-like Si