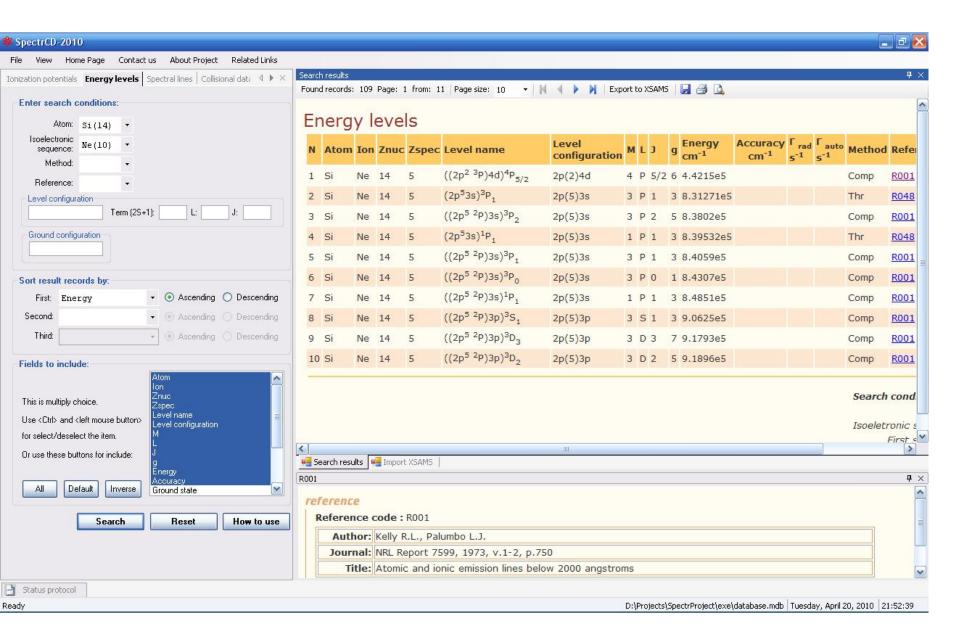

#### Initial selection of energy levels of Ne-like Si: 109 records in Spectr-W<sup>3</sup>