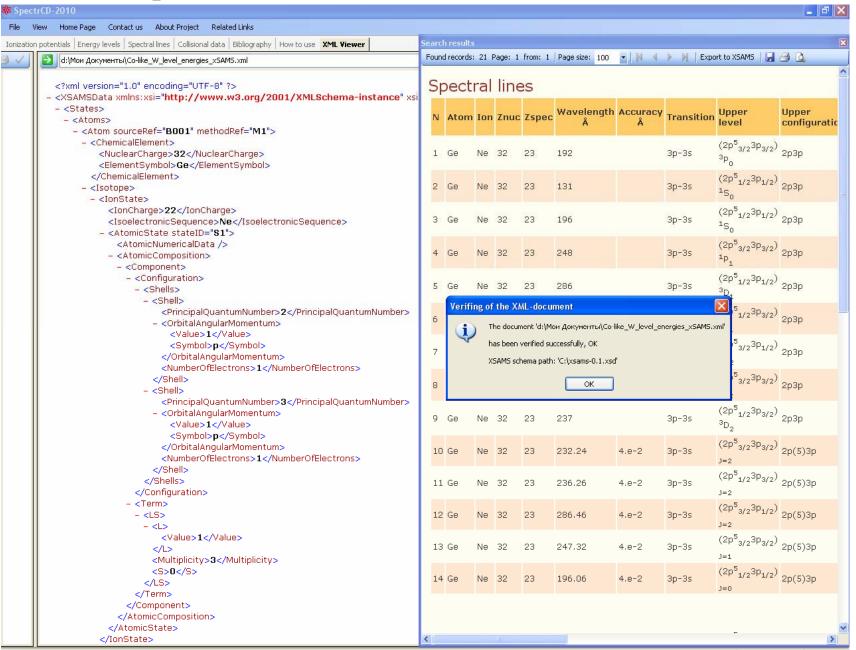

#### Local version of the Spectr-W<sup>3</sup>: selection of energy levels of Co-like W

#### **Example 1: Export of selected data to XML under xSAMS**

All fields should be highlighted in the *Fields to include* output selector & XML output filename specified with the xSAMS xsd file attached