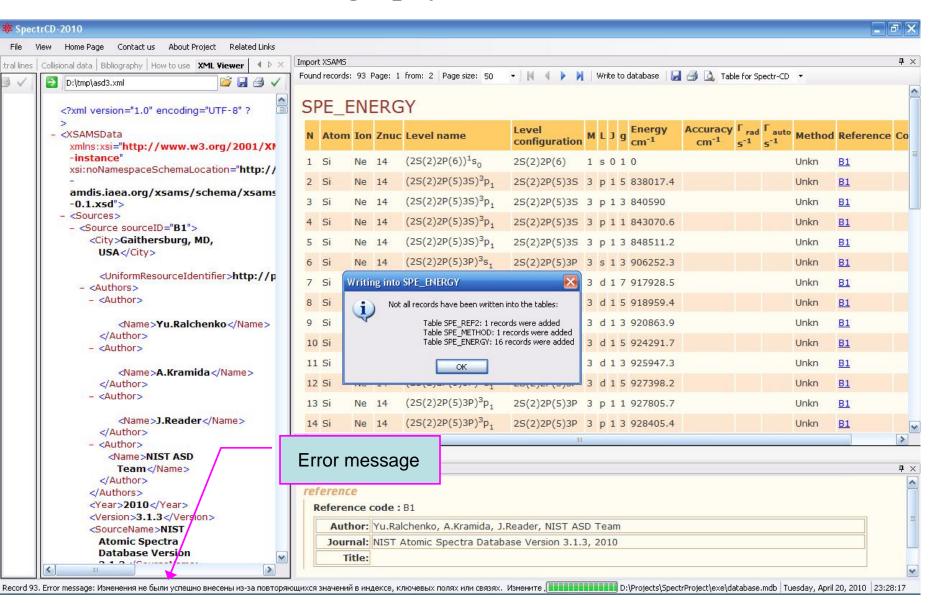

#### 93 records are obtained from the selected input-data file

## But only 16 new records are added to Spectr-W<sup>3</sup>: duplications in the key fields of the input-data file found (to be analyzed). Also 1 bibliography reference is added