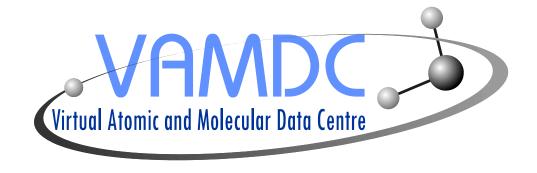

#### Local version of the Spectr-W<sup>3</sup>: selection of energy levels of Co-like W