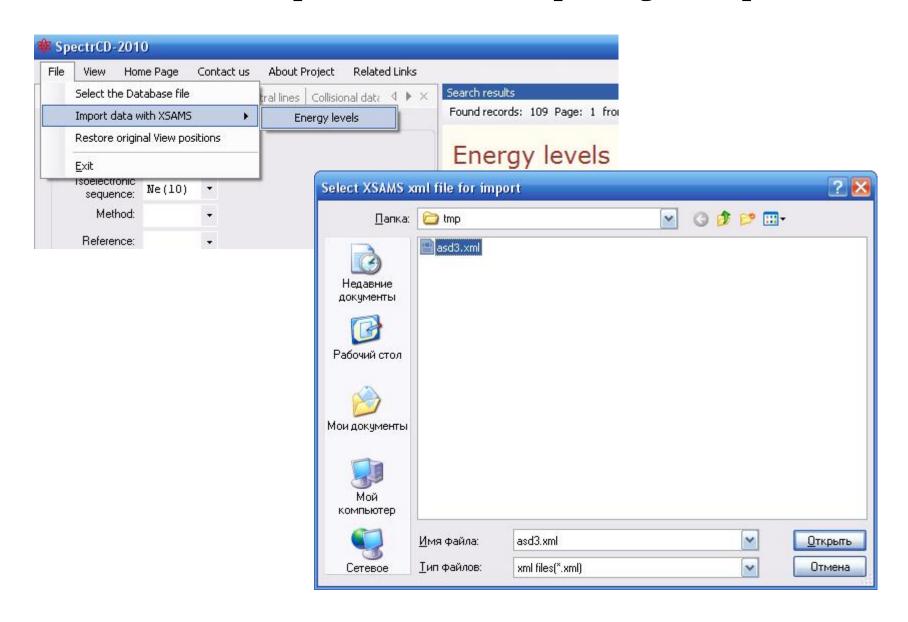

ctr-W<sup>3</sup>: selection of energy levels of Co-like W



#### **Example 1: Export of selected data to XML under xSAMS**

All fields should be highlighted in the *Fields to include* output selector & XML output filename specified with the xSAMS xsd file attached



Example 1: xSAMS-gauged XML file successfully generated



**Example 2:** xSAMS-export of selected data on 3p-3s transitions of Ne-like Ge



Example 2: xSAMS-gauged XML file successfully generated



#### Preparing the prototype of the import tool for Spectr-W<sup>3</sup>

Content viewer of the input xSAMS-gauged xml file: energy levels of Ne-like Si



#### Initial selection of energy levels of Ne-like Si: 109 records in Spectr-W<sup>3</sup>



#### Selection of the input-data file for importing into Spectr-W<sup>3</sup>



#### 93 records are obtained from the selected input-data file



## But only 16 new records are added to Spectr-W<sup>3</sup>: duplications in the key fields of the input-data file found (to be analyzed). Also 1 bibliography reference is added



### Follow-on selection of energy levels of Ne-like Si: 125 records are found in Spectr-W<sup>3</sup> for energy levels of Ne-like Si