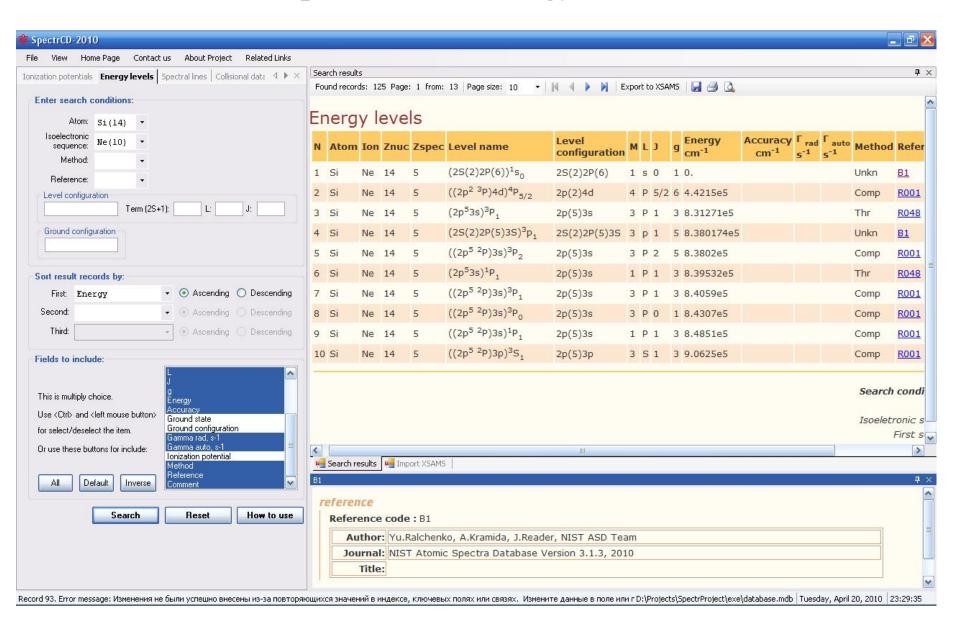

### Follow-on selection of energy levels of Ne-like Si: 125 records are found in Spectr-W<sup>3</sup> for energy levels of Ne-like Si