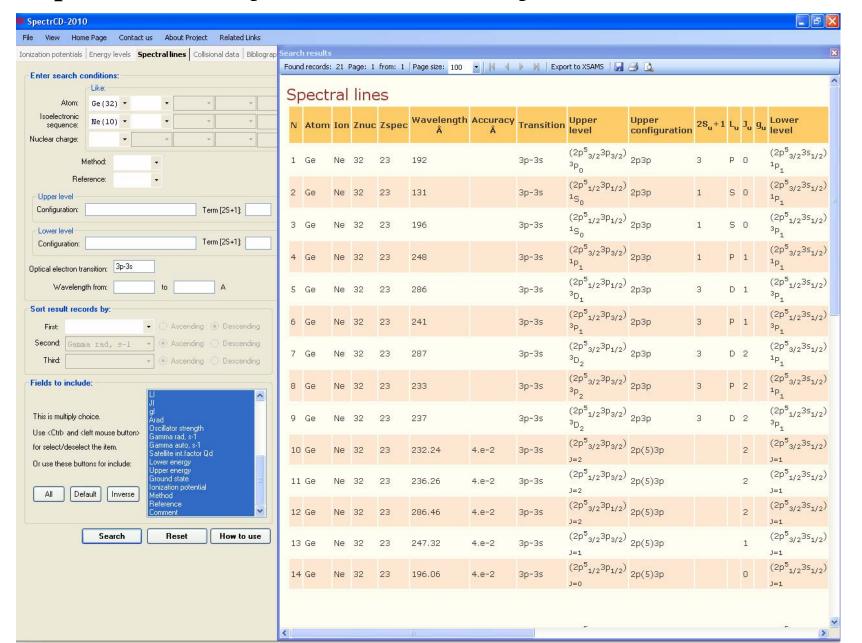

Example 1: xSAMS-gauged XML file successfully generated

**Example 2:** xSAMS-export of selected data on 3p-3s transitions of Ne-like Ge

Example 2: xSAMS-gauged XML file successfully generated