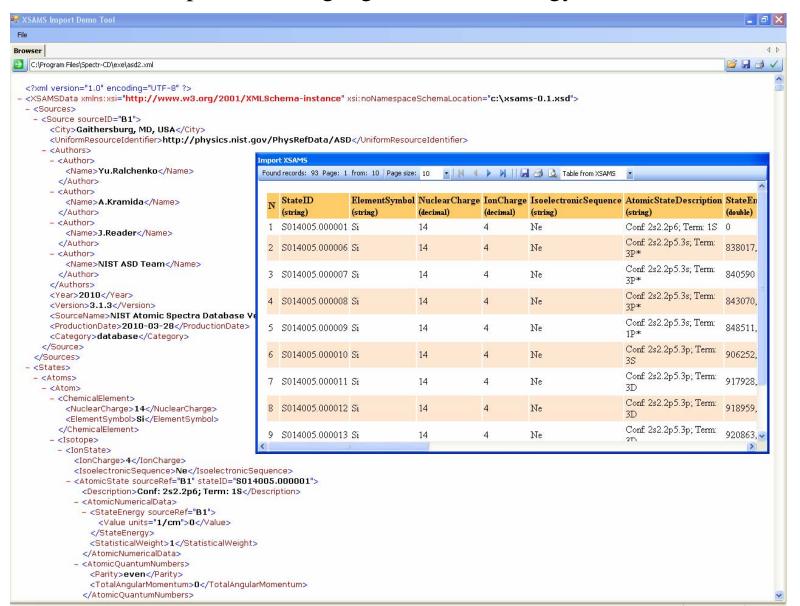

#### Selection of the input-data file for importing into Spectr-W<sup>3</sup>

#### 93 records are obtained from the selected input-data file