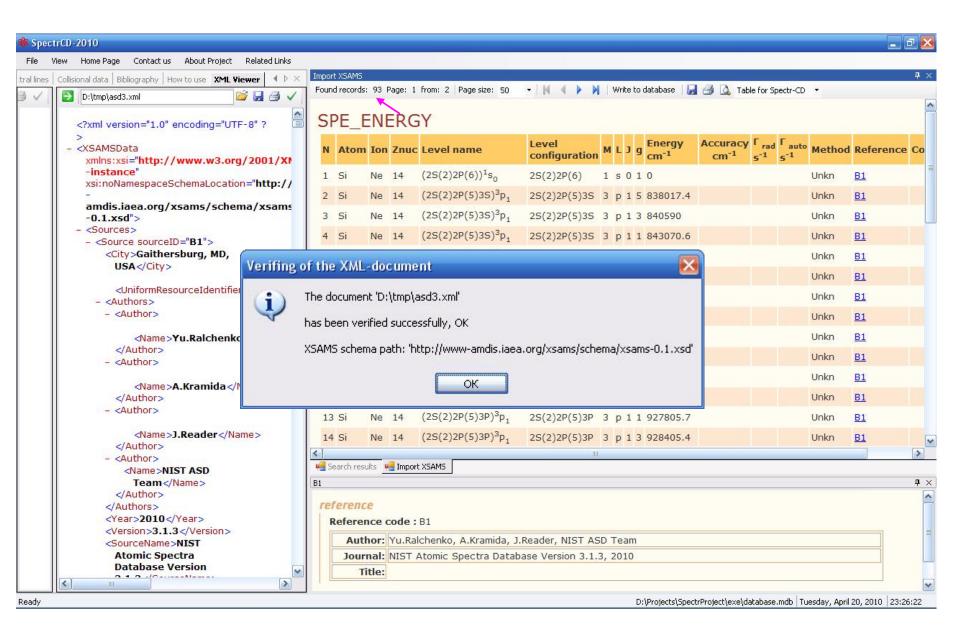

#### Preparing the prototype of the import tool for Spectr-W<sup>3</sup>

Content viewer of the input xSAMS-gauged xml file: energy levels of Ne-like Si

#### Initial selection of energy levels of Ne-like Si: 109 records in Spectr-W<sup>3</sup>

#### 93 records are obtained from the selected input-data file