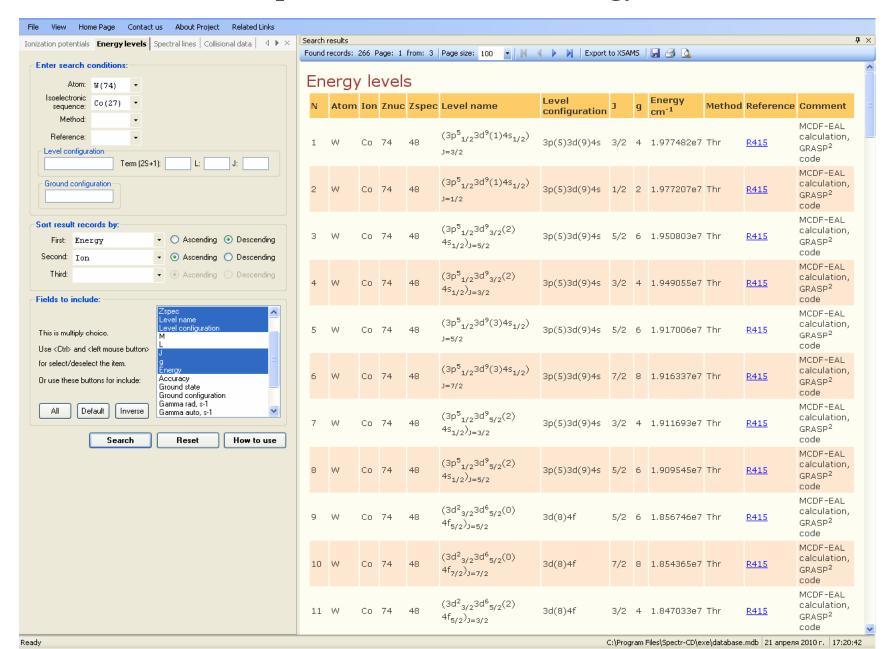

#### **Example 1: Export of selected data to XML under xSAMS**

All fields should be highlighted in the *Fields to include* output selector & XML output filename specified with the xSAMS xsd file attached

Example 1: xSAMS-gauged XML file successfully generated

**Example 2:** xSAMS-export of selected data on 3p-3s transitions of Ne-like Ge

Example 2: xSAMS-gauged XML file successfully generated